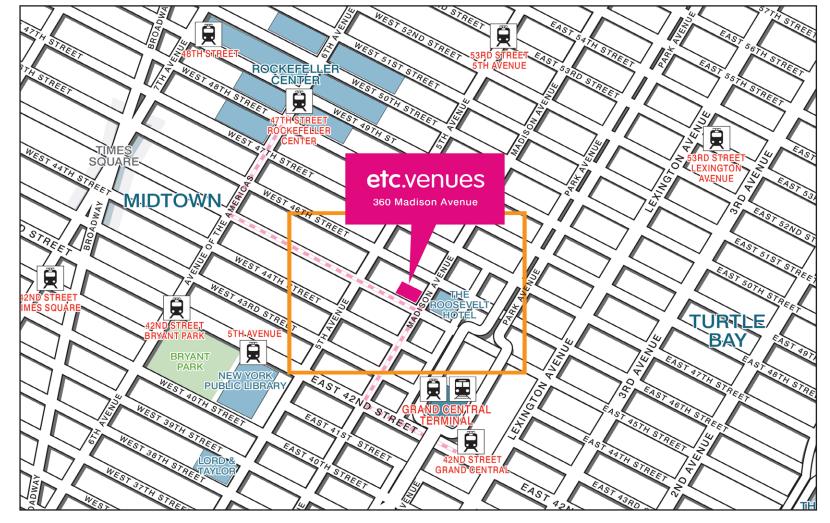

# Directions to etc.venues at 360 Madison Avenue

360 Madison Avenue, New York, NY 10017 Call: **646-844-6004** Email: The.Team@etcvenues.com

etc.venues at 360 Madison is located on the corner of Madison Avenue and East 45th Street.

#### Directions from Grand Central Terminal (subways 4, 5, 6, 7 & S)

Exit Grand Central Terminal on 42nd Street. Turn right out of the station. Turn right onto Madison Avenue and continue up to 45th Street. 360 Madison Avenue is on the left hand side.

#### Directions from subway 47-50 Streets Rockefeller Center (subways B, D ,F & M)

Exit the station on Avenue of the Americas (6th Avenue) and turn left. Turn left onto 45th Street, cross over 5th Avenue and 360 Madison will be on the left hand side.